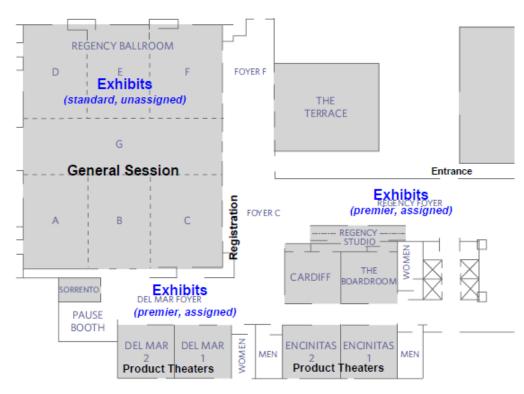

#### **Exhibit Locations**

## **Exhibit Opportunities**

| Standard Exhibit – Located in Regency Ballroom DEF. Includes two full access conference passes and a 6' exhibit          |         |
|--------------------------------------------------------------------------------------------------------------------------|---------|
| table. Tables are unassigned, first-come/first-served. Food & Beverage stations for breakfast, breaks, and lunch will    | \$4,000 |
| also be located in this exhibit hall.                                                                                    | 7 .,555 |
| Premier Exhibit – Located in Regency Foyer and Del Mar Foyer (location placement assigned in order of application        |         |
| received, first filling Regency Foyer and then filling Del Mar Foyer). Includes four full access conference passes and a | \$5,000 |
| 6' exhibit table. Tables will be assigned and labeled with your company name.                                            |         |