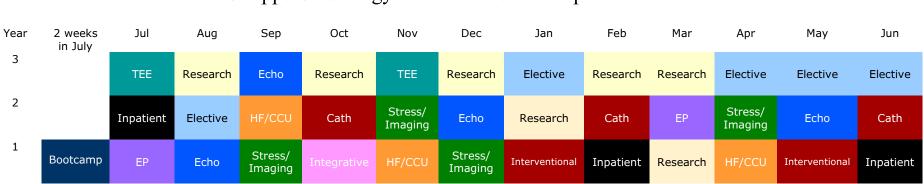

## Scripps Cardiology Rotation Block Template

This is a broad outline. During the first 2 months of your first year, we also have a 2 week CCU Bootcamp. You can learn more about it on the Rise platform.

|                         | Inpatient | Cath | Echo | Research | HF/CCU | EP | Stress/<br>Imaging | Integrative | TEE | Elective |
|-------------------------|-----------|------|------|----------|--------|----|--------------------|-------------|-----|----------|
| 3 <sup>rd</sup><br>year | 0         | 0    | 1    | 5        | 0      | 0  | 0                  | 0           | 2   | 4        |
| 2 <sup>nd</sup><br>year | 1         | 3    | 2    | 1        | 1      | 1  | 2                  | 0           | 0   | 1        |
| 1 <sup>st</sup><br>year | 2         | 2    | 1    | 1        | 2      | 1  | 2                  | 1           | 0   | 0        |
| Total                   | 3         | 5    | 4    | 7        | 3      | 2  | 4                  | 1           | 2   | 5        |